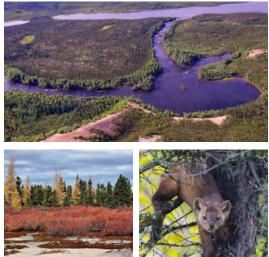

### Dear Friends,

Join fellow NC State alumni and friends as we venture into the vast Canadian North—a remote tundra teeming with glacial landforms, boreal forest, and beautiful wilderness—accessible only by plane or boat. The destination: a supremely outfitted lodge that will be home base amidst days filled with wildlife spotting and outdoor adventures, and evenings featuring delicious dinners followed by opportunities to watch for the northern lights. Northern Manitoba is considered to be one of the best places in the world to view this phenomenon, and fall is considered the best time to comfortably view the aurora borealis and to experience the other wonders of this extraordinary region.

# **Program Highlights**

- Experience true Canadian hospitality at Gangler's North Seal River Lodge in Northern Manitoba—an exclusive property renowned for its extraordinary service situated approximately 200 miles from the nearest road and accessible only by air.
- Relish pristine viewing of the northern lights in September that will leave you breathless. Northern Manitoba is considered to be one of the best places in the world to view the aurora borealis.
- Set out on a full-day wildlife spotting excursion (by air and by land) during the annual caribou migration—where wolves, bears, bald and golden eagles, wolverines, and scavengers follow this traveling ecosystem.
- Admire the geologically rare landscape sculpted thousands of years ago by retreating glaciers that left meandrous formations of gravel and sand called eskers.
- At the lodge, choose from a variety of outdoor activities including hiking, biking, birding, lake tours, and fishing.
- Enjoy guided tours and lectures led by local naturalists—including resident biologist, Dr. Brian Kotak, and First Nations guides—specializing in the region's geology, geography, flora and fauna, and indigenous communities.
- Participate in educational presentations covering diverse subjects of regional interest.