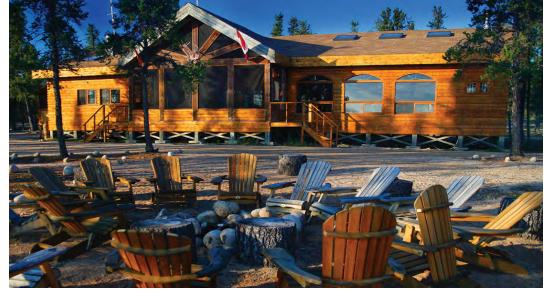

### GANGLER'S NORTH SEAL RIVER LODGE

Over 30 years ago, the Gangler family relocated from Chicago to Northern Manitoba to pursue their dream of building and operating a sport fishing camp. Today, Gangler's North Seal River Lodge is recognized as a premier destination and is much more than just a fishing camp. The area is an ideal playground for endless outdoor activities including kayaking, canoeing, mountain biking, and certainly wildlife spotting.

Time at the lodge is designed to be an exclusive experience—as it hosts a maximum of just 28 guests. Visitors are guaranteed warm, personalized service and sincere attention to detail by the Gangler staff.

Lodge amenities include a restaurant with full-service cash bar open during meal times, lounge area with ping-pong and pool table, tackle store and complimentary fly-tying table, complimentary video library, complimentary Wi-Fi, and satellite telephone and fax machine (additional fees apply).