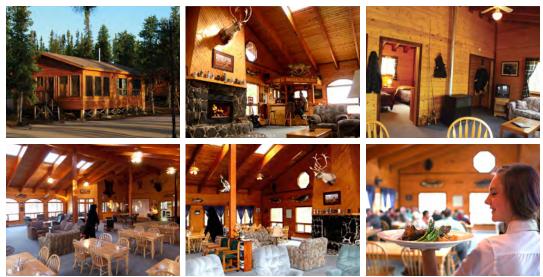

### GANGLER'S NORTH SEAL RIVER LODGE

Over 30 years ago, the Gangler family relocated from Chicago to Northern Manitoba to pursue their dream of building and operating a sport fishing camp. Today, Gangler's North Seal River Lodge is recognized as a premier destination and is much more than just a fishing camp. The area is an ideal playground for endless outdoor activities including kayaking, canoeing, mountain biking, and certainly wildlife spotting.

Time at the lodge is designed to be an exclusive experience—as it hosts a maximum of just 28 guests. Visitors are guaranteed warm, personalized service and sincere attention to detail by the Gangler staff.

Lodge amenities include a restaurant with full-service cash bar open during meal times, lounge area with ping-pong and pool table, tackle store and complimentary fly-tying table, complimentary video library, complimentary Wi-Fi, and satellite telephone and fax machine (additional fees apply).