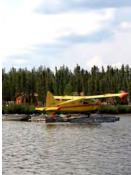

### Day 1: Arrive in Winnipeg, Manitoba,

Canada Afternoon / evening at leisure, welcome beverage

Overnight: The Grand Winnipeg Airport Hotel

- Day 2: Winnipeg / Flight to Gangler's North Seal River Lodge / Eskers Tour / Northern Lights Viewing (B,L,D) Lunch and property introduction, eskers and erratics tour and wildlife viewing, optional outdoor activities, aurora viewing Overnight: Gangler's North Seal River Lodge
- Day 3: Gangler's Lodge / Wildlife Excursion / Northern Lights Viewing (B,L,D) Guided wildlife and area tour, Canadian Shore Lunch, outdoor activities, photography workshop, aurora viewing Overnight: Gangler's North Seal River Lodge
- Day 4: Gangler's Lodge / Caribou Spotting / Northern Lights Viewing (B,L,D) Caribou migration floatplane excursion, ecosystems lecture, aurora viewing Overnight: Gangler's North Seal River Lodge
- Day 5: Gangler's Lodge / Outdoor Activities / Optional Activities / Northern Lights Viewing (B,L,D) Choose from hiking, fishing, guided eskers tour, lake tour, birding, boating, and others, farewell dinner, aurora viewing Overnight: Gangler's North Seal River Lodge
- **Day 6:** Gangler's Lodge / Flight to Winnipeg / Depart for U.S. (B) (B=Breakfast, L=Lunch, D=Dinner)

# What's Included

- 1 night hotel accommodations in Winnipeg and 4 nights accommodations at Gangler's North Seal River Lodge
- Round-trip airfare between Winnipeg and Gangler's North Seal River Lodge
- 5 breakfasts, 4 lunches, and 4 dinners
- Full guiding services of an Orbridge Expedition Leader and local expert guides
- All activities listed on the 6-day itinerary (unless noted otherwise)
- All excursion transportation
- Gratuities to Orbridge Expedition Leader, local guides, drivers, and wait staff for included meals
- Airport transfers for guests arriving and departing during the suggested times