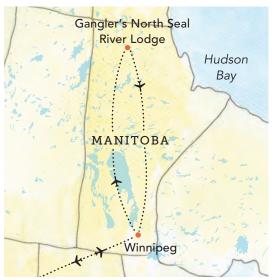

### Day 1: Arrive in Winnipeg, Manitoba,

Canada Afternoon / evening at leisure, welcome beverage

Overnight: The Grand Winnipeg Airport Hotel

- Day 2: Winnipeg / Flight to Gangler's North Seal River Lodge / Eskers Tour / Northern Lights Viewing (B,L,D) Lunch and property introduction, eskers and erratics tour and wildlife viewing, optional outdoor activities, aurora viewing Overnight: Gangler's North Seal River Lodge
- Day 3: Gangler's Lodge / Wildlife Excursion / Northern Lights Viewing (B,L,D) Guided wildlife and area tour, Canadian Shore Lunch, outdoor activities, photography workshop, aurora viewing Overnight: Gangler's North Seal River Lodge
- Day 4: Gangler's Lodge / Caribou Spotting / Northern Lights Viewing (B,L,D) Caribou migration floatplane excursion, ecosystems lecture, aurora viewing Overnight: Gangler's North Seal River Lodge
- Day 5: Gangler's Lodge / Outdoor Activities / Optional Activities / Northern Lights Viewing (B,L,D) Choose from hiking, fishing, guided eskers tour, lake tour, birding, boating, and others, farewell dinner, aurora viewing Overnight: Gangler's North Seal River Lodge
- **Day 6:** Gangler's Lodge / Flight to Winnipeg / Depart for U.S. (B) (B=Breakfast, L=Lunch, D=Dinner)