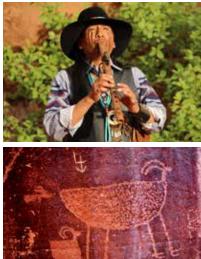

### Dear Friends,

Join fellow NC State alumni and friends on a journey to the exceptional national parks and monuments of the Southwest. Travel to Grand Canyon National Park for awe-inspiring views from the park's rim. Admire the beauty of light striking Antelope Canyon's narrow sandstone walls. Share a peaceful evening with Navajo storytellers, and ponder cultures past and present at a petroglyph site during a river raft ride down Glen Canyon.

### Uncover

- Explore the Southwest's natural wonders with a knowledgeable Orbridge Expedition Leader.
- Spend additional time in Grand Canyon National Park or choose to join an optional helicopter flightseeing excursion over the Grand Canyon (additional fee).
- Discover the sunbaked natural structures and sacred lands of Monument Valley.
- Witness the towering red rock cliffs lining the Colorado River during a rafting excursion in Glen Canyon.
- Behold the radiant colors and fluid-like patterns inside the walls of Antelope Canyon.
- Observe the monolithic hoodoos in Bryce Canyon National Park.