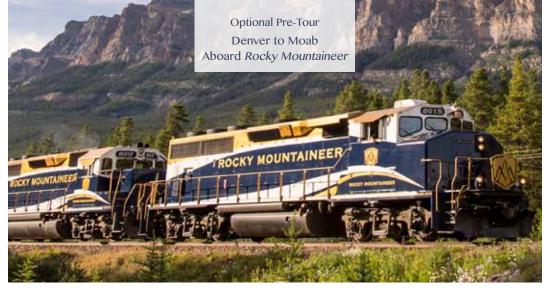

PLUS: Kick off your adventure in the Southwest by joining the optional pre-tour, Denver to Moab aboard the *Rocky Mountaineer*. Enjoy nature's wondrous scenery in comfort and style during two days of rail travel in premium SilverLeaf class. After arriving in Moab, delight in guided touring at Arches National Park and Canyonlands National Park for two additional areas to explore.

Travel by rail between the mile-high city of Denver to the red rock formations of Moab by joining a luxury train journey to America's Southwest—a region steeped in history and full of opportunities to explore. Oversized windows and glass-domed coaches allow you to relax and soak in the magnificent scenery that includes colorful deserts, bewitching hoodoos, and natural archways.

# Pre-Tour Itinerary (subject to change)

- Day +1: Arrive in Denver, CO Leisure time at the hotel Overnight: Magnolia Denver Hotel
- Day +2: Denver / Rocky Mountaineer / Glenwood Springs (B,L) Ruby Canyon, Mount Logan, cross the Continental Divide, Byers Canyon, Gore Canyon, evening at leisure Overnight: Glenwood Springs Lodging
- Day +3: Glenwood Springs / Rocky Mountaineer / Moab, UT / Canyonlands National Park (B) Parachute Creek, Mount Logan, Colorado River Overnight: Red Cliffs Lodge
- Day +4: Moab / Arches National Park / Moab (B) Park exploration, guided touring Overnight: Red Cliffs Lodge
- Day +5: Moab / Grand Junction / Flight to Phoenix, AZ / Main Program Begins (B)