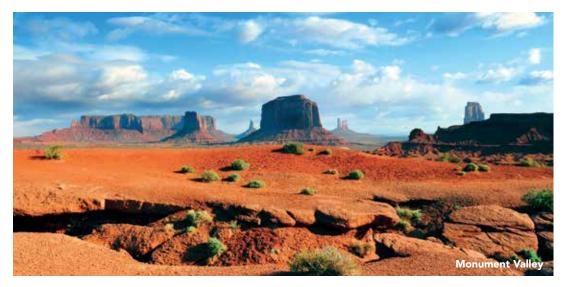

### Your 9-Day Itinerary (subject to change)

- Day 1: Arrive in Phoenix, AZ / Scottsdale (D) Desert Botanical Gardens, welcome dinner Overnight: Scottsdale Marriott at McDowell Mountains
- Day 2: Scottsdale / Sedona / Grand Canyon National Park (B) Lunch at leisure in Sedona, Grand Canyon rim Overnight: Kachina Lodge
- Day 3: Grand Canyon National Park (B) Park touring, optional helicopter flightseeing Overnight: Kachina Lodge
- Day 4: Grand Canyon National Park / Monument Valley, UT (B,D) Park touring, Monument Valley Tour Overnight: Goulding's Lodge
- Day 5: Monument Valley / Lake Powell, AZ (B,D) Navajo National Monument, Antelope Canyon tour, Glen Canyon Dam, leisure time Overnight: Lake Powell Resort

### Uncover

- Explore the Southwest's natural wonders with a knowledgeable Orbridge Expedition Leader.
- Spend additional time in Grand Canyon National Park or choose to join an optional helicopter flightseeing excursion over the Grand Canyon (additional fee).
- Discover the sunbaked natural structures and sacred lands of Monument Valley.
- Witness the towering red rock cliffs lining the Colorado River during a rafting excursion in Glen Canyon.
- Behold the radiant colors and fluid-like patterns inside the walls of Antelope Canyon.
- Observe the monolithic hoodoos in Bryce Canyon National Park.