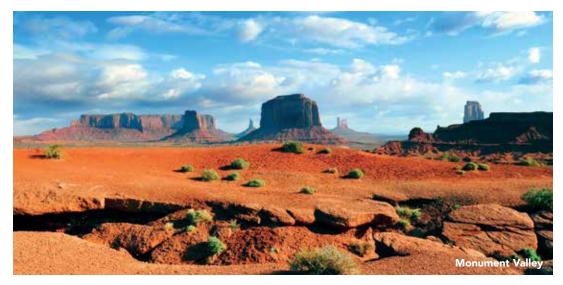

## Your 9-Day Itinerary (subject to change)

- Day 1: Arrive in Phoenix, AZ / Scottsdale (R) Leisure time, welcome reception Overnight: Scottsdale Marriott at McDowell Mountains
- Day 2: Scottsdale / Sedona / Grand Canyon National Park (B,D) Brief stop in Sedona, Grand Canyon rim, ranger-led walk Overnight: Maswik Lodge
- Day 3: Grand Canyon National Park (B) Park touring, optional helicopter flightseeing Overnight: Maswik Lodge
- Day 4: Grand Canyon National Park / Monument Valley, UT (B,D) Navajo National Monument, Navajo cookout and storytelling Overnight: Goulding's Lodge

### Uncover

- Explore the Southwest's natural wonders with a knowledgeable Orbridge Expedition Leader.
- Spend additional time in Grand Canyon National Park or choose to join an optional helicopter flightseeing excursion over the Grand Canyon (additional fee).
- Discover the sunbaked natural structures and sacred lands of Monument Valley.
- Witness the towering red rock cliffs lining the Colorado River during a rafting excursion in Glen Canyon.
- Behold the radiant colors and fluid-like patterns inside the walls of Antelope Canyon.
- Observe the monolithic hoodoos in Bryce Canyon National Park.

### Engage

- Visit a traditional Navajo hogan, and set out on a four-wheel drive tour through Monument Valley.
- Follow the paths of Ancestral Puebloans and pioneers at Zion National Park.