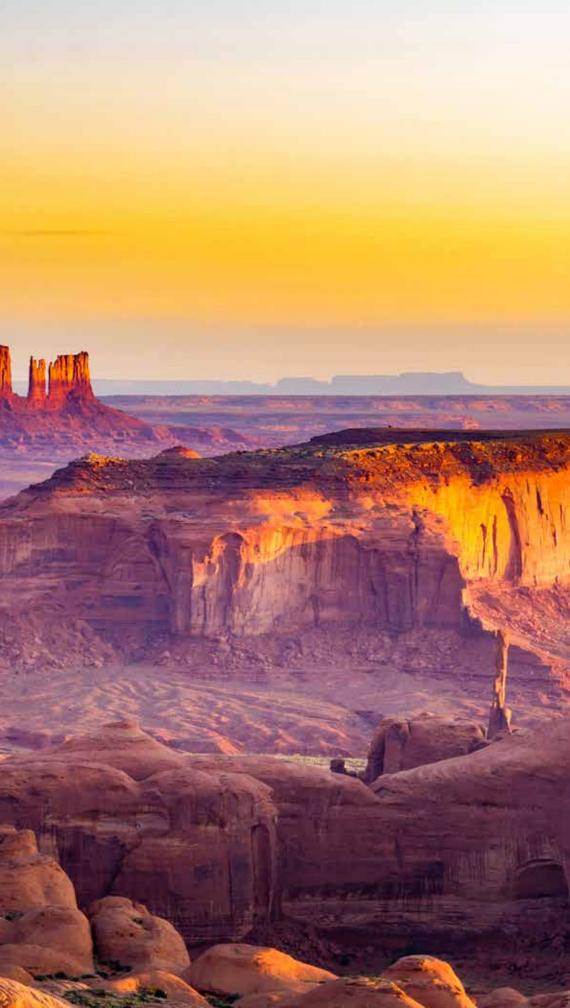

### Dear Friends,

Join fellow NC State alumni and friends on a journey to the exceptional national parks and monuments of the Southwest. Travel to Grand Canyon National Park for awe-inspiring views from the park's rim. Admire the beauty of light striking Antelope Canyon's narrow sandstone walls. Share a peaceful evening with Navajo storytellers, and ponder cultures past and present at a petroglyph site during a river raft ride down Glen Canyon.

Antelope Canyon