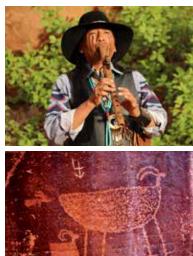

### Dear Friends,

Join fellow NC State alumni and friends on a journey to the exceptional national parks and monuments of the Southwest. Travel to Grand Canyon National Park for awe-inspiring views from the park's rim. Admire the beauty of light striking Antelope Canyon's narrow sandstone walls. Share a peaceful evening with Navajo storytellers, and ponder cultures past and present at a petroglyph site during a river raft ride down Glen Canyon.

Antelope Canyon