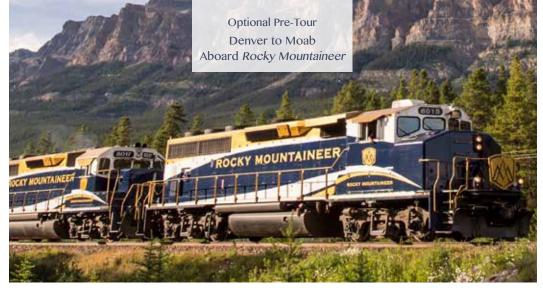

PLUS: Kick off your adventure in the Southwest by joining the optional pre-tour, Denver to Moab aboard the *Rocky Mountaineer*. Enjoy nature's wondrous scenery in comfort and style during two days of rail travel in premium SilverLeaf class. After arriving in Moab, delight in guided touring at Arches National Park and Canyonlands National Park for two additional areas to explore.

Travel by rail between the mile-high city of Denver to the red rock formations of Moab by joining a luxury train journey to America's Southwest—a region steeped in history and full of opportunities to explore. Oversized windows and glass-domed coaches allow you to relax and soak in the magnificent scenery that includes colorful deserts, bewitching hoodoos, and natural archways.

# Pre-Tour Itinerary (subject to change)

- Day +1: Arrive in Denver, CO Leisure time at the hotel Overnight: The Oxford Hotel
- Day +2: Denver / Rocky Mountaineer / Glenwood Springs (B,L) Ruby Canyon, Mount Logan, cross the Continental Divide, Byers Canyon, Gore Canyon, evening at leisure Overnight: Glenwood Springs Lodging
- Day +3: Glenwood Springs / Rocky Mountaineer / Moab, UT / Canyonlands National Park (B) Parachute Creek, Mount Logan, Colorado River Overnight: Red Cliffs Lodge
- Day +4: Moab / Arches National Park / Moab (B) Park exploration, guided touring Overnight: Red Cliffs Lodge
- Day +5: Moab / Grand Junction / Flight to Phoenix, AZ / Main Program Begins (B)