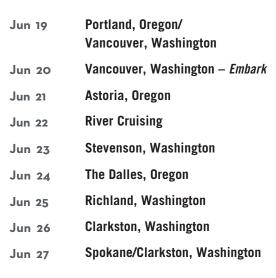

## **GREAT PACIFIC NORTHWEST**

8 nights | American Empress

American Queen Steamboat Company

PORTLAND/VANCOUVER TO SPOKANE/CLARKSTON • JUNE 19-27, 2022

Columbia and Snake Rivers luxury cruise featuring:

INCLUDED 1-NIGHT PRE-CRUISE HOTEL STAY, \$300 EARLY BOOKING SAVINGS PER PERSON, & COMPLIMENTARY HOP-ON HOP-OFF SHORE EXCURSIONS