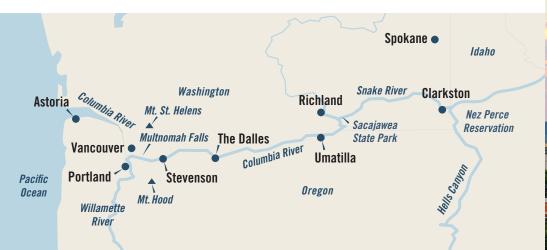

## **GREAT PACIFIC NORTHWEST**

8 nights | American Empress

American Queen Steamboat Company

PORTLAND/VANCOUVER TO SPOKANE/CLARKSTON • JUNE 19-27, 2022

Columbia and Snake Rivers luxury cruise featuring:

INCLUDED 1-NIGHT PRE-CRUISE HOTEL STAY, \$300 EARLY BOOKING SAVINGS PER PERSON, & COMPLIMENTARY HOP-ON HOP-OFF SHORE EXCURSIONS