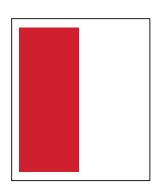

Full page ad with NO bleed: 8.25" x 9.75"

Back Cover ad trim size 8.75" x 7.75"

with .25" full bleed 9.25" x 8.25"

Keep all live content .50" from trim edge

Half Horizontal 8.25" x 4.75"

Half Vertical 3.97" x 9.75"

One-Third Vertical 2.60" x 9.75"

One-Third Horizontal 8.25" x 3.114"