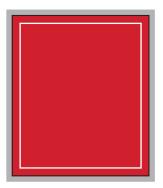

## AD SIZES Publication/Trim size: 8.75" x IO.25"

White rule = .50" safe margin (no live content outside this area)

Publication/Trim size: 8.75" x 10.25"

Full page ad with full bleed: 8.75" x 10.25" PLUS .25" full bleed Keep all live content .50" from trim edge

Full page ad with NO bleed: 8.25" x 9.75"

Back Cover ad trim size 8.75" x 7.75"

with .25" full bleed 9.25" x 8.25"

Keep all live content .50" from trim edge

Half Horizontal 8.25" x 4.75"

Half Vertical 3.97" x 9.75"