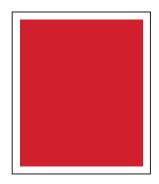

## AD SIZES Publication/Trim size: 8.75" x IO.25"

White rule = .50" safe margin (no live content outside this area)

Publication/Trim size: 8.75" x 10.25"

Full page ad with full bleed: 8.75" x 10.25" PLUS .25" full bleed Keep all live content .50" from trim edge

Full page ad with NO bleed: 8.25" x 9.75"

Back Cover ad trim size 8.75" x 7.75"

with .25" full bleed 9.25" x 8.25"

Keep all live content .50" from trim edge

Half Horizontal 8.25" x 4.75"

Half Vertical 3.97" x 9.75"